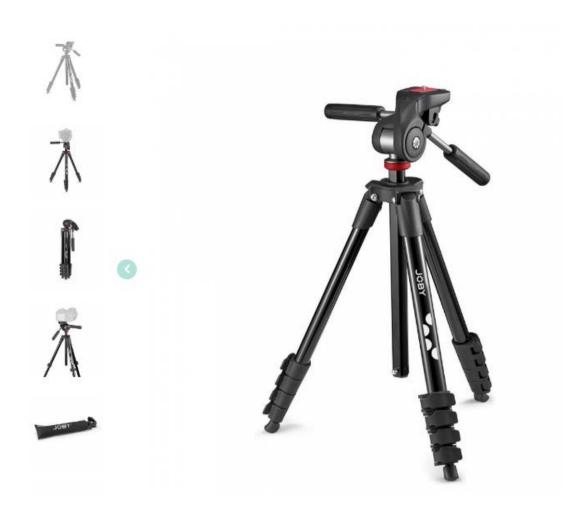

# Compact Advanced

### Trépied de grande taille, ingénieux et robuste pour les créateurs de contenu

Créez des images de qualité professionnelle grâce à la rotule 3D.

- Trépied de grande taille aux couleurs de JOBY
- Même plateau rapide que le kit GorillaPod 3K
- Rotule 3D ingénieuse
- Poignées repliables pour se déplacer facilement
- Charge admissible de 3 kg

### Description

Le trépied **Compact Advanced de JOBY** est le support le plus ingénieux de la collection Compact de JOBY. Représentatif de l'ADN de JOBY, le trépied bénéficie d'un design pratique et conçu pour s'amuser. Bien évidemment, il s'associe parfaitement avec les autres produits de JOBY.

Il est équipé d'une rotule 3D pour vous aider à créer des images de niveau professionnel. Le plateau rapide est le même que celui de la renommée rotule ball 3K, que l'on